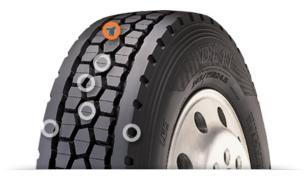

#### Belt structure

Minimized motion of belt for lower heat generation.

#### Carcass structure

Minimized tire deformation for optimized foot shape and lower energy loss.

#### Improved bead

Minimum bead mobility for maximum bead durability.

Reset