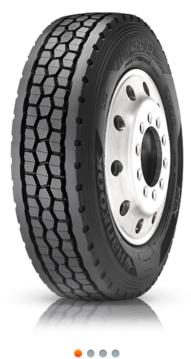

### Tire Pattern

**Groove** Semi zig-zag 4-grooves provide better traction for dry and wet conditions.

DL11