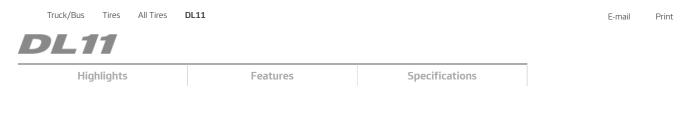

#### **DL11**

Drive tire with high fuel efficiency and superb traction Large blocks with 3D-kerf ensure traction capabilities in all weather conditions and improves over all mileage. New tread compound enhances dispersion and fuel efficiency. (3 Retreads/7years)