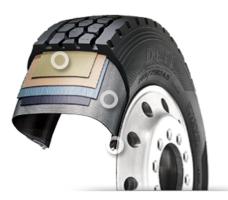

## Tire Structure

#### Belt structure

Minimized motion of belt for lower heat generation.

#### Carcass structure

Minimized tire deformation for optimized foot shape and lower energy loss.

#### Improved bead

Minimum bead mobility for maximum bead durability.

Reset