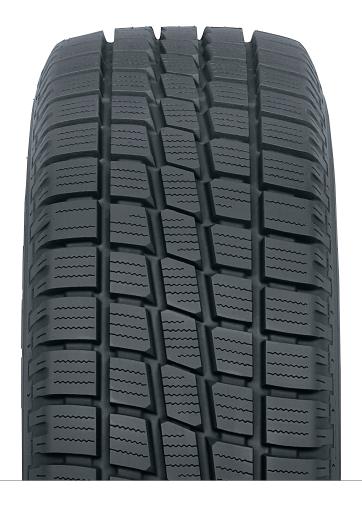

## WIDE SHOULDER & LATERAL VOIDS

· Enhanced tread pattern enables high traction in deep snow.

### HIGH-DENSITY SIPING

• Improves traction on icy roads.

## FOUR CIRCUMFERENTIAL **GROOVES**

• Provides improved snow performance.

| WHEE | in. intelle | LDANSPEED | [DAD] | SILEMA | . PRODUCT CODE | REPORT WITH            | WEIGHT | IBS. | EFH 1921 | AL DIA. IM. T | AL WITH HAY | AND HES. SIME | LES DURE | SHE PEI |
|------|-------------|-----------|-------|--------|----------------|------------------------|--------|------|----------|---------------|-------------|---------------|----------|---------|
|      | 195/75R16C  | 107/105R  | D     | BSW    | 174430         | 5.0- <b>(5.5)</b> -6.0 | 29     | 13.9 | 27.5     | 7.7           | 2150        | 2040          | 69       | 756     |
| 16   | 225/75R16C  | 121/120R  | Е     | BSW    | 174450         | <b>(6.0)</b> -7.0      | 37     | 14.5 | 29.3     | 8.8           | 3195        | 3085          | 83       | 709     |
|      | 235/65R16C  | 121/119R  | Е     | BSW    | 173970         | 6.5- <b>(7.0)</b> -7.5 | 38     | 13.2 | 28.0     | 9.4           | 3195        | 3000          | 83       | 741     |